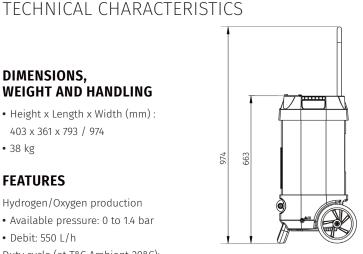

### DIMENSIONS, **WEIGHT AND HANDLING**

- Height x Length x Width (mm): 403 x 361 x 793 / 974
- 38 kg

### **FEATURES**

Hydrogen/Oxygen production

- Available pressure: 0 to 1.4 bar
- Debit: 550 L/h

Duty cycle (at T°C Ambient 20°C): 100% in all operating modes

**BOTTOM VIEW** 

PROD START/ STOP

SELECT/MODE allows you to navigate through the menus. Long press 5s = Services Menu