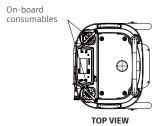

# mellam 3 and 3 and

### **ON-BOARD CONSUMABLES**

Refills housed in protected compartments.

### LARGE CONTROL DISPLAY

Easy-to-read access to the different modes and functionalities.

### FLASHBACK ARRESTOR AND QUICK CONNECTION

Safety device with Flame arrestor (FA) to prevent flashback and Thermal cut-off valve (TV) to prevent excessive temperatures.

Self-sealing quick coupling system to facilitate and secure hose assembly and disassembly.



24-month manufacturer warranty



















TECHNICAL CHARACTERISTICS

### DIMENSIONS, WEIGHT AND HANDLING

- Height x Length x Width (mm):
   403 x 361 x 793 / 974
- 51 kg

### **FEATURES**

Hydrogen/Oxygen production

- Available pressure: 0 to 1.4 bar
- Debit: 750 L/h

Duty cycle (at T°C Ambient 20°C): 100% in all operating modes









### SELECT/MODE allows you to navigate through the menus. Long press 5s = Services Menu Odyom

**OK/INFOS** allows the validation of functions or the display of information.
Long press 5s = Info Settings Menu

PROD START/ STOP allows the start or stop of gas production



**STOP SYSTEM** allows the device to be switched off

### **ELECTRICITY, WATER & ADDITIVE DATA**

- Single-phase power supply: 230 Vac 16A, plug 2P + T (type F / Schuko)
- Electric power mode 3.0 : 3.0 kW
- Pure water consumption\* mode 3.0: 0.4 L/H
- Types of pure water recharge:
  - 0.25 L bottle range 35 mn
  - jerrycan 5 L autonomy 12.5 h
- Additive consumption\*\* mode 3.0: 0.16 L/H
- Types of additive refill:
  - 0.125 L bottle range 40 mn
  - jerrycan 5 L autonomy 31.25 h

### ELECTRONIC FUNCTIONS, INSTRUMENTAT