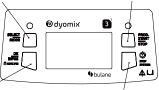

### **FEATURES**

Hydrogen/Oxygen production

- Available pressure: 0 to 1.4 bar
- Debit: 550 L/h

Duty cycle (at T°C Ambient 20°C): 100% in all operating modes

**BOTTOM VIEW** 

PROD START/ STOP

SELECT/MODE allows you to navigate through the menus. Long press 5s = Services Menu

MODE

allows the start or stop of gas production 2

ΔL

OK/INFOS allows the validation of functions or the display of information. Long press 5s = Info Settings Menu

STOP SYSTEM allows the device to be switched off