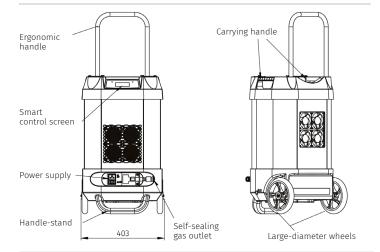

### LARGE CONTROL DISPLAY

Easy-to-read access to the different modes and functionalities.

### FLASHBACK ARRESTOR AND QUICK CONNECTION

Safety device with Flame arrestor (FA) to prevent flashback and Thermal cut-off valve (TV) to prevent excessive temperatures.

Self-sealing quick coupling system to facilitate and secure hose assembly and disassembly.

### **RAISED HANDLE**

97 cm high for an enhanced carrying comfort.

### **CARRYING HANDLES**

Two sturdy and ergonomic side handles for more comfortable handling operations.

### HANDLE-STAND

Very convenient to share handling effort (in a staircase for example).

### DIMENSIONS, **WEIGHT AND HANDLING**

- Height x Length x Width (mm): 403 x 361 x 793 / 974
- 38 kg