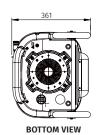

### DIMENSIONS, WEIGHT AND HANDLING

- Height x Length x Width (mm):
   403 x 361 x 793 / 974
- 51 kg