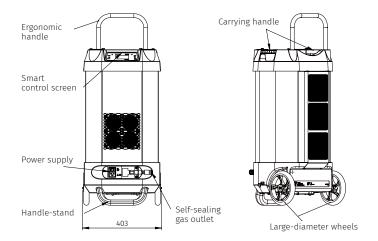

### LARGE CONTROL DISPLAY

Easy-to-read access to the different modes and functionalities.

### **CARRYING HANDLES**

Two sturdy and ergonomic side handles for more comfortable handling operations.

### HANDLE-STAND

Very convenient to share handling effort (in a staircase for example).

### DIMENSIONS, **WEIGHT AND HANDLING**

- Height x Length x Width (mm): 403 x 361 x 793 / 974
- 38 kg