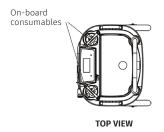

device with Flame arrestor (FA) to prevent flashback and Thermal cut-off valve (TV) to prevent excessive temperatures.

Self-sealing quick coupling system to facilitate and secure hose assembly and disassembly.



24-month manufacturer warranty

### **RAISED HANDLE**

97 cm high for an enhanced carrying comfort.

### **CARRYING HANDLES**

Two sturdy and ergonomic side handles for more comfortable handling operations.

### HANDLE-STAND

Very convenient to share handling effort (in a staircase for example).



















### DIMENSIONS, **WEIGHT AND HANDLING**

- Height x Length x Width (mm): 403 x 361 x 793 / 974
- 38 kg

### **FEATURES**

Hydrogen/Oxygen production

- Available pressure: 0 to 1.4 bar
- Debit: 550 L/h

Duty cycle (at T°C Ambient 20°C): 100% in all operating modes









**BOTTOM VIEW** 

PROD START/ STOP

SELECT/MODE allows you to navigate through the menus. Long press 5s = Services Menu

MODE

allows the start or stop of gas production 2

ΔL

OK/INFOS allows the validation of functions or the display of information. Long press 5s = Info Settings Menu

STOP SYSTEM allows the device to be switched off

## **ELECTRICITY, WATER & ADDITIVE DATA**

- Single-phase power supply: 230 Vac 16A, plug 2P + T (type F / Schuko)
- Electric power mode 2.4 : 2.4 kW
- Pure water consumption\* mode 2.4: 0.3 L/H
- Types of pure water recharge:
  - 0.25 L bottle range 50 mn
  - jerrycan 5 L autonomy 17 h
- Additive consumption\*\* mode 2.4: 0.12 L/H
- Types of additive refill:
  - 0.125 L bottle range 1 h
  - jerrycan 5 L autonomy 42 h

### **ELECTRONIC FUNCTIONS, INSTRUM