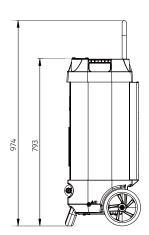

### **RAISED HANDLE**

97 cm high for an enhanced carrying comfort.

### DIMENSIONS, **WEIGHT AND HANDLING**

- Height x Length x Width (mm): 403 x 361 x 793 / 974
- 38 kg